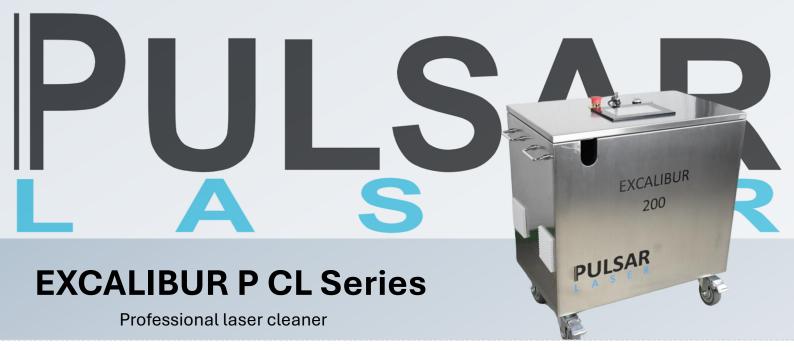

|               | Weight: 45kg – 55 kg, according to the selected laser source                                                                    |
|---------------|---------------------------------------------------------------------------------------------------------------------------------|
|               | <b>Size:</b> 400x570 x650(mm)                                                                                                   |
| GENERAL       | Body: Aluminium                                                                                                                 |
|               | Power supply: 230V                                                                                                              |
|               | Scanning area: 200x20 (mm)                                                                                                      |
|               | Weight: approx. 1,3 kg                                                                                                          |
| CLEANING HEAD | Ergonomic design                                                                                                                |
|               | Internal cooling                                                                                                                |
|               | Integrated lens cleaning                                                                                                        |
|               | Heavy duty double motor                                                                                                         |
|               |                                                                                                                                 |
|               | Motor speed: up to 13 000mm/s                                                                                                   |
|               | Motor speed: up to 13 000mm/s                                                                                                   |
|               | Motor speed: up to 13 000mm/s<br>Type: Pulsed                                                                                   |
|               |                                                                                                                                 |
|               | <b>Type:</b> Pulsed                                                                                                             |
|               | Type: Pulsed<br>Manufacturer: MAX                                                                                               |
| LASER SOURCE  | Type: Pulsed<br>Manufacturer: MAX<br>Cooling: AIR                                                                               |
| LASER SOURCE  | Type: Pulsed<br>Manufacturer: MAX<br>Cooling: AIR<br>Power: 100W, 200W, 300W                                                    |
| LASER SOURCE  | Type: Pulsed<br>Manufacturer: MAX<br>Cooling: AIR<br>Power: 100W, 200W, 300W<br>Pulse length: 1-500ns                           |
| LASER SOURCE  | Type: Pulsed<br>Manufacturer: MAX<br>Cooling: AIR<br>Power: 100W, 200W, 300W<br>Pulse length: 1-500ns<br>Frequency: 1- 4000 kHz |